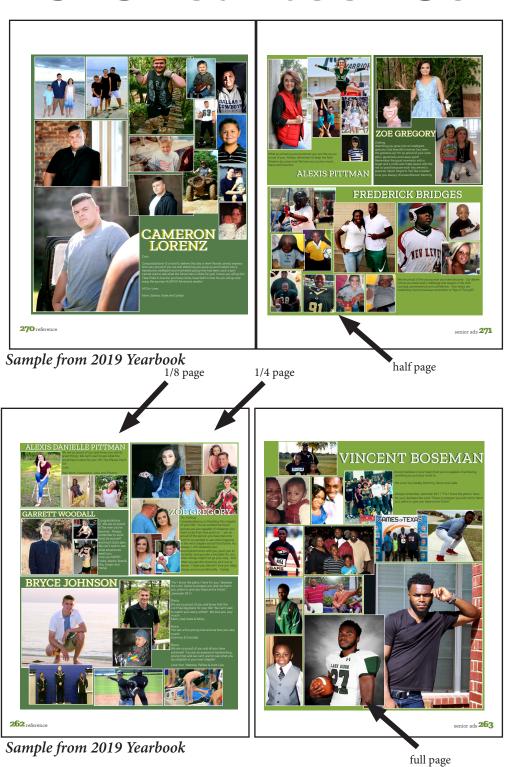

#### Select **Photos**

Check our policies on the contract to see what we can or cannot print. We request a current/senior photo. You must have copyright agreement from the photographer for all professional photographs. We can use as many photos as you want, but the more you have the smaller they are. We suggest 3 for an eighth page, 4 for a quarter, 8-10 for a half, 10-15 for a full page.

### Chose Size

We can fit as many photos as you want in any size of ad, however the more you cram, the smaller the photos will be.